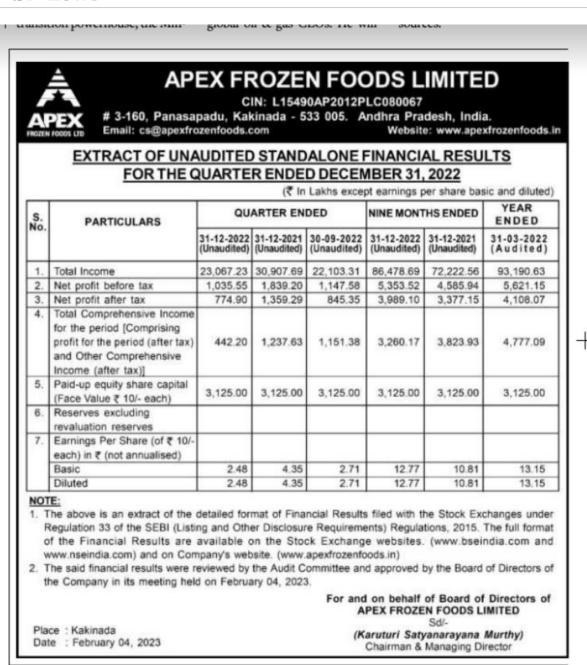

## **APEX FROZEN FOODS LIMITED**

Newspaper Publication dated 06.02.2023

Un-Audited Financial Results for Quarter ended 31.12.2022

| ROZEN               | Email: cs@apexfro<br>EXTRACT OF UNA<br>FOR THE C                                                                                                                                                                           | UDITED                                                  | STAND                                                      |                                                                | INANCI                                 | AL RESU                                    | xfrozenfoods.i<br>LTS                            |
|---------------------|----------------------------------------------------------------------------------------------------------------------------------------------------------------------------------------------------------------------------|---------------------------------------------------------|------------------------------------------------------------|----------------------------------------------------------------|----------------------------------------|--------------------------------------------|--------------------------------------------------|
| S.<br>No.           | PARTICULARS                                                                                                                                                                                                                | (₹ In Lakhs except<br>QUARTER ENDED                     |                                                            |                                                                | pt earnings per share bas              |                                            | VEAR<br>ENDED                                    |
| NO.                 |                                                                                                                                                                                                                            |                                                         | 31-12-2021<br>(Unaudited)                                  | 30-09-2022<br>(Unaudited)                                      | 31-12-2022<br>(Unaudited)              | 31-12-2021<br>(Unaudited)                  | 31-03-2022<br>(Audited)                          |
| 1.                  | Total Income                                                                                                                                                                                                               | 23,067.23                                               | 30,907.69                                                  | 22,103.31                                                      | 86,478.69                              | 72,222.56                                  | 93,190.63                                        |
| 2.                  | Net profit before tax                                                                                                                                                                                                      | 1,035.55                                                | 1,839.20                                                   | 1,147.58                                                       | 5,353.52                               | 4,585.94                                   | 5,621.15                                         |
| 3.                  | Net profit after tax                                                                                                                                                                                                       | 774.90                                                  | 1,359.29                                                   | 845.35                                                         | 3,989.10                               | 3,377.15                                   | 4,108.07                                         |
|                     | for the period [Comprising<br>profit for the period (after tax)<br>and Other Comprehensive<br>Income (after tax)]                                                                                                          | 442.20                                                  | 1,237.63                                                   | 1,151.38                                                       | 3,260.17                               | 3,823.93                                   | 4,777.09                                         |
| 5.                  | Paid-up equity share capital<br>(Face Value ₹ 10/- each)                                                                                                                                                                   | 3,125.00                                                | 3,125.00                                                   | 3,125.00                                                       | 3,125.00                               | 3,125.00                                   | 3,125.00                                         |
| 6.                  | Reserves excluding<br>revaluation reserves                                                                                                                                                                                 |                                                         |                                                            |                                                                |                                        |                                            |                                                  |
| 7.                  | Earnings Per Share (of ₹ 10/-<br>each) in ₹ (not annualised)                                                                                                                                                               |                                                         |                                                            |                                                                |                                        |                                            |                                                  |
|                     | Basic                                                                                                                                                                                                                      | 2.48                                                    | 4.35                                                       | 2.71                                                           | 12.77                                  | 10.81                                      | 13.15                                            |
| R<br>0<br>W<br>2. T | Diluted<br>The above is an extract of the<br>Regulation 33 of the SEBI (Listing<br>of the Financial Results are<br>oww.nseindia.com) and on Com<br>The said financial results were re-<br>the Company in its meeting helow | ng and Othe<br>available o<br>npany's web<br>eviewed by | er Disclosur<br>on the Stor<br>osite. (www.<br>the Audit C | e Requireme<br>ck Exchang<br>apexfrozenfo<br>ommittee an<br>3. | ents) Regula<br>e websites.<br>ods.in) | tions, 2015.<br>(www.bsein<br>by the Board | The full forma<br>ndia.com and<br>of Directors o |